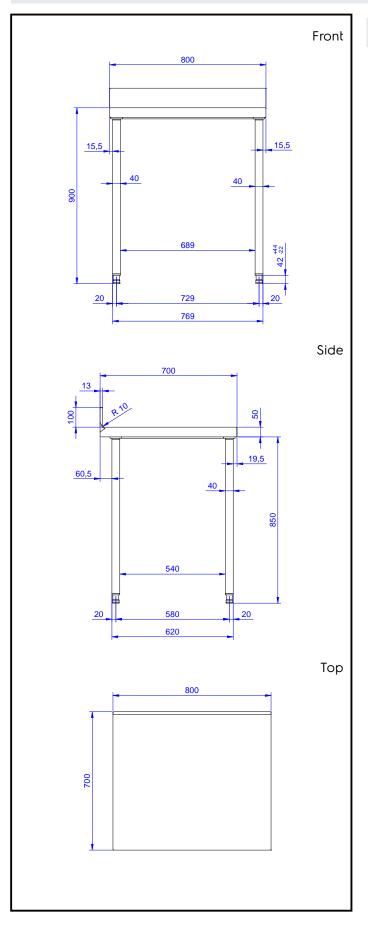

## Key Information:

| External dimensions, Width:  |         |
|------------------------------|---------|
| 133230 (TG800UN)             | 800 mm  |
| External dimensions, Depth:  | 700 mm  |
| External dimensions, Height: | 1000 mm |
| Upstand Dimensions, Height:  | 100 mm  |
| Upstand Dimensions, Depth:   | 13 mm   |
| Upstand Dimensions, Radius:  | R=8     |
| Worktop thickness:           | 50 mm   |
| Net weight:                  | 27 kg   |