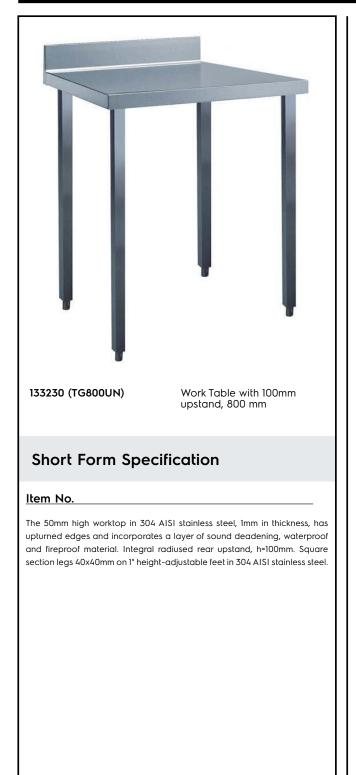

## Standard Preparation 800 mm Work Table with Upstand

## Key Information:

| External dimensions, Width:  |         |
|------------------------------|---------|
| 133230 (TG800UN)             | 800 mm  |
| External dimensions, Depth:  | 700 mm  |
| External dimensions, Height: | 1000 mm |
| Upstand Dimensions, Height:  | 100 mm  |
| Upstand Dimensions, Depth:   | 13 mm   |
| Upstand Dimensions, Radius:  | R=8     |
| Worktop thickness:           | 50 mm   |
| Net weight:                  | 27 kg   |

### Construction

- 100 mm upstand with 8 mm radioused corner and 13 mm deep, designed to be used against a wall.
- 50 mm worktop in 304 AISI stainless steel, 10/10 in thickness with upturned edges and reinforced waterproof underpanel, incorporates a layer of sound deadening materials.
- Square section legs and 40 mm height-adjustable feet in 304 AISI stainless steel.
- Table top slots into legs without using screws to facilitate installation.
- 400 or 600 mm wide single drawer, chest of 4 drawers, lower shelf, three-sided underframe and set of castors as alternative to the feet, can be fitted as optional on all work tables.
- 40 mm-thick lower shelf (available as optional accessory on some models) slots easily into place at a height of 200 mm from the floor. Lower shelf is compulsory to install the chest of drawers.